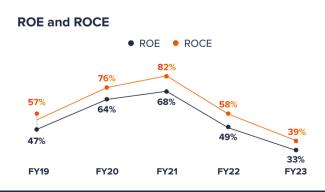

rector





# **SYSTANGO IN NUMBERS**



# **Financial Highlights**

2022-2023



### Financial Highlights (Consolidated) FINANCIAL PERFORMANCE FOR THE YEAR 2022-23

| ₹ in Crs                                      | 2021-22 | 2022-23         |
|-----------------------------------------------|---------|-----------------|
| Total Revenue (Excluding Other income) in INR | 32      | <b>52</b> +60%  |
| EBITDA In INR                                 | 8       | <b>17</b> +96%  |
| PAT in INR                                    | 6       | <b>14</b> +105% |
| Cash flow from operations                     | 3.3     | 3.6+7%          |

Revenue **grew by 60%** year on year

Our focus is on increasing the revenue with improving margins in the near term



# Historical Performance (Standalone)













## **Consolidated Financials**

2022-2023



### **CONSOLIDATED STATEMENT OF ASSETS AND LIABILITIES**

### A. EQUITY AND LIABILITIES

As at As at **Particulars** 31st March, 2023 31st March, 2022 SHAREHOLDERS' FUNDS Share Capital 1,466.88 (A) 270.00 (B) **Reserves and Surplus** 4,697.60 1,472.86 (C) Non Controlling Interest 10.71 6.164.48 1,753.57 NON-CURRENT LIABILITES (A) Long-Term Borrowings 61.66 21.50 Ш CURRENT LIABILITES (A) **Trade Payables** -Total outstanding dues of micro enterprises & small enterprises: and -Total outstanding dues of micro enterprises & small 24.25 29.66 enterprises; and 53.54 208.96 Other Current Liabilities (B) (C) 637.52 224.96 Short-Term Provisions 715.31 463.59 2,238.66 510 TOTAL RUPEES (I + II+ III) 6,941.46



(Rs. in Lakhs)

**B. ASSETS** 

|