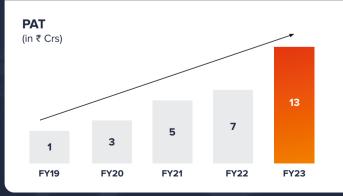

Director





# **SYSTANGO IN NUMBERS**



# **Financial Highlights**

2022-2023



### Financial Highlights (Consolidated) FINANCIAL PERFORMANCE FOR THE YEAR 2022-23

| ₹ in Crs                                      | 2021-22 | 2022-23         |
|-----------------------------------------------|---------|-----------------|
| Total Revenue (Excluding Other income) in INR | 32      | <b>52</b> +60%  |
| EBITDA In INR                                 | 8       | <b>17</b> +96%  |
| PAT in INR                                    | 6       | <b>14</b> +105% |
| Cash flow from operations                     | 3.3     | 3.6+7%          |

Revenue **grew by 60%** year on year

Our focus is on increasing the revenue with improving margins in the near term



# Historical Performance (Standalone)













## **Consolidated Financials**

2022-2023



### **CONSOLIDATED STATEMENT OF ASSETS AND LIABILITIES**

### A. EQUITY AND LIABILITIES

As at As at **Particulars** 31st March, 2023 31st March, 2022 SHAREHOLDERS' FUNDS Share Capital 1,466.88 (A) 270.00 (B) **Reserves and Surplus** 4,697.60 1,472.86 (C) Non Controlling Interest 10.71 6.164.48 1,753.57 NON-CURRENT LIABILITES (A) Long-Term Borrowings 61.66 21.50 Ш CURRENT LIABILITES (A) **Trade Payables** -Total outstanding dues of micro enterprises & small enterprises: and -Total outstanding dues of micro enterprises & small 24.25 29.66 enterprises; and 53.54 208.96 Other Current Liabilities (B) (C) 637.52 224.96 Short-Term Provisions 715.31 463.59 2,238.66 510 TOTAL RUPEES (I + II+ III) 6,941.46



(Rs. in Lakhs)

**B. ASSETS** 

|