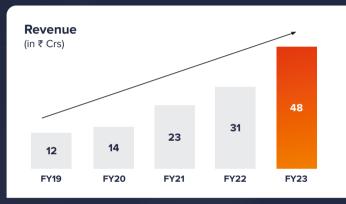

### Financial Highlights (Consolidated) FINANCIAL PERFORMANCE FOR THE YEAR 2022-23

| ₹ in Crs                                      | 2021-22 | 2022-23         |
|-----------------------------------------------|---------|-----------------|
| Total Revenue (Excluding Other income) in INR | 32      | <b>52</b> +60%  |
| EBITDA In INR                                 | 8       | <b>17</b> +96%  |
| PAT in INR                                    | 6       | <b>14</b> +105% |
| Cash flow from operations                     | 3.3     | 3.6+7%          |

Revenue **grew by 60%** year on year

Our focus is on increasing the revenue with improving margins in the near term